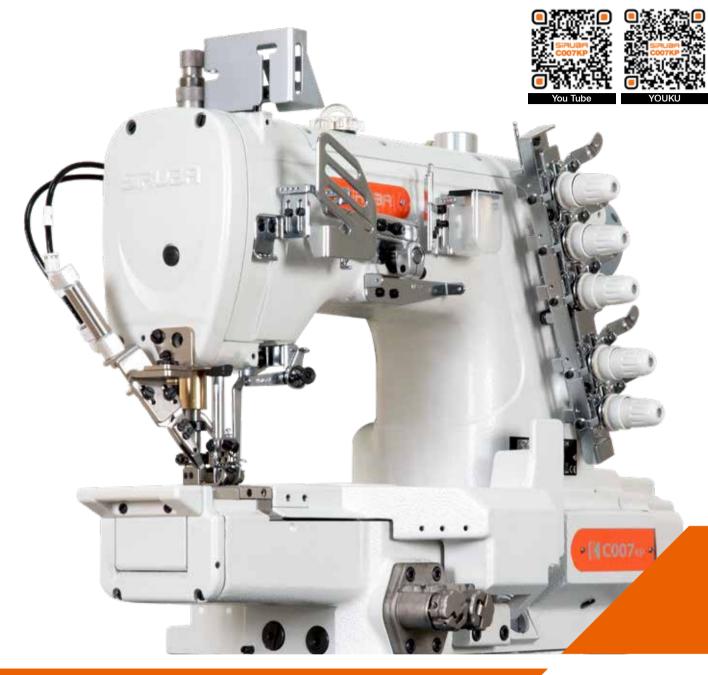

# C007KP | Series

高 速 绷 缝 机



C007KP/UTP



## COOTKP 针棒与勾针的新油封结构 New Oil Sealing Technology

新的油封设计强化了机构的油附著力,减少了润滑油甩出。同时使用高耐磨材料,显著提高性能及耐久性。

New oil sealing structure used on needle bar and looper mechanism can efficiently avoid oil splash. New wear-resistant material also enhances performance and durability.







#### 内缩式床台

缝制物更靠近针孔,车缝定位精准,车缝时更加顺畅就手

#### The Recessed Machine Bed

With the recessed machine bed, sewing material comes closer to the needle hole, thus provides more precise easier, and smoother sewing.



### 新设计上下切刀组

新设计气、电动上下切刀组,出刀稳定精确,切线俐落,调整容易

#### **New-Designed Top and Under Trimmer**

The new-designed pneumatic, electric top & under knife combination have fast, stable and precise. Trims thread neatly. Handy operation, easy to adjust.



#### 短筒座的设计

操作性能优越,可因