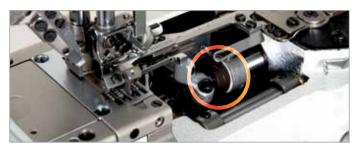

## COOTKP 针棒与勾针的新油封结构 New Oil Sealing Technology

新的油封设计强化了机构的油附著力,减少了润滑油甩出。同时使用高耐磨材料,显著提高性能及耐久性。

New oil sealing structure used on needle bar and looper mechanism can efficiently avoid oil splash. New wear-resistant material also enhances performance and durability.