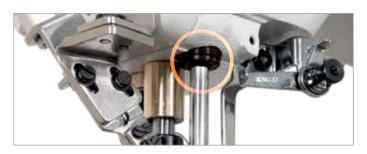

## COOTKP 针棒与勾针的新油封结构 New Oil Sealing Technology

新的油封设计强化了机构的油附著力,减少了润滑油甩出。同时使用高耐磨材料,显著提高性能及耐久性。

New oil sealing structure used on needle bar and looper mechanism can efficiently avoid oil splash. New wear-resistant material also enhances performance and durability.