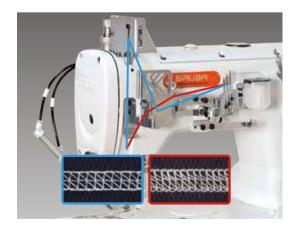

#### 双天秤挑线控线组

全新双天秤挑线控线组的设计,缝制厚、薄布料皆适用,车缝适用范围 更广,适用性更高

#### **Dual Thread Take-up Mechanism**

The brand new design of dual thread take-up lever thread tension combination is ideal for both heavy and light fabric. Sewing applicable range is wider and the applicability is higher.

中厚布料 (Medium heavy fabric) 薄布料 (Light fabric)